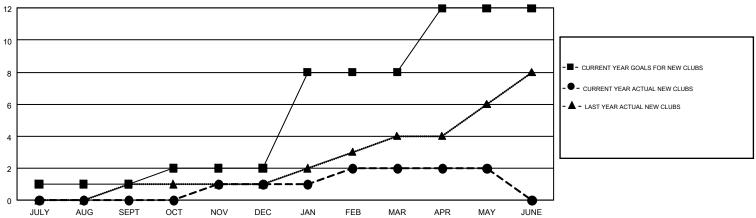

## GMT MONTHLY MEMBERSHIP PROGRESS REPORT

Results as of: 5/31/2018

Multiple District A

**CHRIS LEWIS** 

**LOCATION: ONTARIO** 

GMT CA 2

| Clubs         |               |           |               | Members               |                           |                         |                                                    |  |
|---------------|---------------|-----------|---------------|-----------------------|---------------------------|-------------------------|----------------------------------------------------|--|
|               | RESULTS FOR   | 2017-2018 |               | RESULTS FOR 2017-2018 |                           |                         |                                                    |  |
| QUARTER       | NEW CLUB GOAL | NEW CLUBS | DROPPED CLUBS | QUARTER               | MEMBER GROWTH NET<br>GOAL | MEMBER GROWTH<br>ACTUAL | DROPPED<br>MEMBERS ACTUAL<br>(including transfers) |  |
| JULY/AUG/SEPT | 1             | 0         | 1             | JULY/AUG/SEPT         | -141                      | 192                     | 467                                                |  |
| OCT/NOV/DEC   | 1             | 1         | 4             | OCT/NOV/DEC           | 40                        | 430                     | 392                                                |  |
| JAN/FEB/MAR   | 6             | 1         | 0             | JAN/FEB/MAR           | 242                       | 347                     | 239                                                |  |
| APR/MAY/JUNE  | 4             | 0         | 0             | APR/MAY/JUNE          | 150                       | 249                     | 278                                                |  |