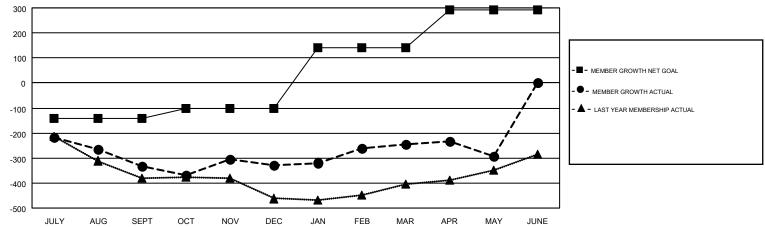

## GMT MONTHLY MEMBERSHIP PROGRESS REPORT

Results as of: 5/31/2018

Multiple District A

**CHRIS LEWIS** 

**LOCATION: ONTARIO** 

GMT CA 2

| Clubs         |               |           |               | Members               |                           |                         |                                                    |  |
|---------------|---------------|-----------|---------------|-----------------------|---------------------------|-------------------------|----------------------------------------------------|--|
|               | RESULTS FOR   | 2017-2018 |               | RESULTS FOR 2017-2018 |                           |                         |                                                    |  |
| QUARTER       | NEW CLUB GOAL | NEW CLUBS | DROPPED CLUBS | QUARTER               | MEMBER GROWTH NET<br>GOAL | MEMBER GROWTH<br>ACTUAL | DROPPED<br>MEMBERS ACTUAL<br>(including transfers) |  |
| JULY/AUG/SEPT | 1             | 0         | 1             | JULY/AUG/SEPT         | -141                      | 192                     | 467                                                |  |
| OCT/NOV/DEC   | 1             | 1         | 4             | OCT/NOV/DEC           | 40                        | 430                     | 392                                                |  |
| JAN/FEB/MAR   | 6             | 1         | 0             | JAN/FEB/MAR           | 242                       | 347                     | 239                                                |  |
| APR/MAY/JUNE  | 4             | 0         | 0             | APR/MAY/JUNE          | 150                       | 249                     | 278                                                |  |